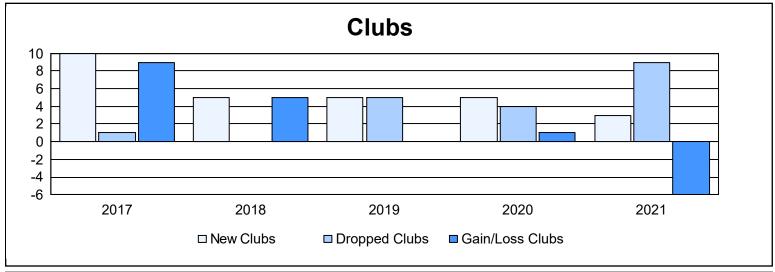

District 354 A As of June 2021 Cumulative

| Year      | New<br>Clubs | Dropped<br>Clubs | Gain/<br>Loss<br>Clubs | New<br>Members | Charter<br>Members | Reinstate<br>Members | Transfer<br>Members | Total<br>Member<br>Added | Total<br>Members<br>Dropped | Gain/<br>Loss<br>Members |
|-----------|--------------|------------------|------------------------|----------------|--------------------|----------------------|---------------------|--------------------------|-----------------------------|--------------------------|
| 2016-2017 | 10           | 1                | 9                      | 443            | 249                | 17                   | 3                   | 712                      | 353                         | 359                      |
| 2017-2018 | 5            | 0                | 5                      | 572            | 207                | 16                   | 0                   | 795                      | 538                         | 257                      |
| 2018-2019 | 5            | 5                | 0                      | 272            | 121                | 20                   | 2                   | 415                      | 567                         | -152                     |
| 2019-2020 | 5            | 4                | 1                      | 331            | 133                | 34                   | 24                  | 522                      | 651                         | -129                     |
| 2020-2021 | 3            | 9                | -6                     | 237            | 68                 | 11                   | 4                   | 320                      | 469                         | -149                     |
| Average   | 6            | 4                | 2                      | 371            | 156                | 20                   | 7                   | 553                      | 516                         | 37                       |