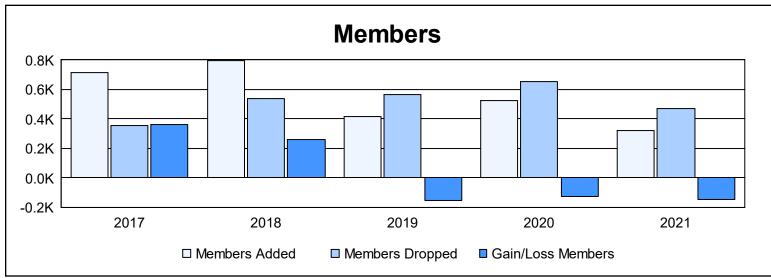

District 354 A As of June 2021 Cumulative

| Year      | New<br>Clubs | Dropped<br>Clubs | Gain/<br>Loss<br>Clubs | New<br>Members | Charter<br>Members | Reinstate<br>Members | Transfer<br>Members | Total<br>Member<br>Added | Total<br>Members<br>Dropped | Gain/<br>Loss<br>Members |
|-----------|--------------|------------------|------------------------|----------------|--------------------|----------------------|---------------------|--------------------------|-----------------------------|--------------------------|
| 2016-2017 | 10           | 1                | 9                      | 443            | 249                | 17                   | 3                   | 712                      | 353                         | 359                      |
| 2017-2018 | 5            | 0                | 5                      | 572            | 207                | 16                   | 0                   | 795                      | 538                         | 257                      |
| 2018-2019 | 5            | 5                | 0                      | 272            | 121                | 20                   | 2                   | 415                      | 567                         | -152                     |
| 2019-2020 | 5            | 4                | 1                      | 331            | 133                | 34                   | 24                  | 522                      | 651                         | -129                     |
| 2020-2021 | 3            | 9                | -6                     | 237            | 68                 | 11                   | 4                   | 320                      | 469                         | -149                     |
| Average   | 6            | 4                | 2                      | 371            | 156                | 20                   | 7                   | 553                      | 516                         | 37                       |